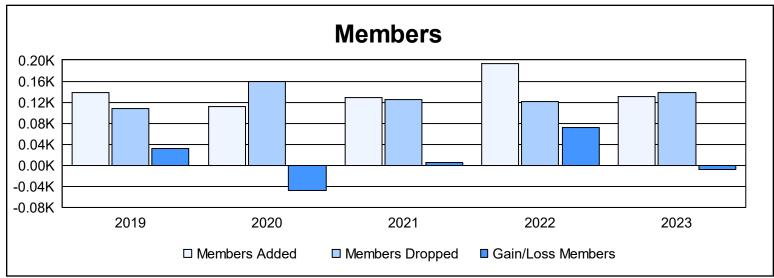

District 44 H As of June 2023 Cumulative

| Year      | New<br>Clubs | Dropped<br>Clubs | Gain/<br>Loss<br>Clubs | New<br>Members | Charter<br>Members | Reinstate<br>Members | Transfer<br>Members | Total<br>Member<br>Added | Total<br>Members<br>Dropped | Gain/<br>Loss<br>Members |
|-----------|--------------|------------------|------------------------|----------------|--------------------|----------------------|---------------------|--------------------------|-----------------------------|--------------------------|
| 2018-2019 | 1            | 2                | -1                     | 102            | 28                 | 3                    | 6                   | 139                      | 107                         | 32                       |
| 2019-2020 | 1            | 0                | 1                      | 72             | 24                 | 12                   | 3                   | 111                      | 159                         | -48                      |
| 2020-2021 | 0            | 1                | -1                     | 113            | 4                  | 5                    | 7                   | 129                      | 124                         | 5                        |
| 2021-2022 | 0            | 0                | 0                      | 190            | 1                  | 2                    | 1                   | 194                      | 122                         | 72                       |
| 2022-2023 | 0            | 0                | 0                      | 117            | 2                  | 6                    | 5                   | 130                      | 139                         | -9                       |
| Average   | 0            | 1                | 0                      | 119            | 12                 | 6                    | 4                   | 141                      | 130                         | 10                       |