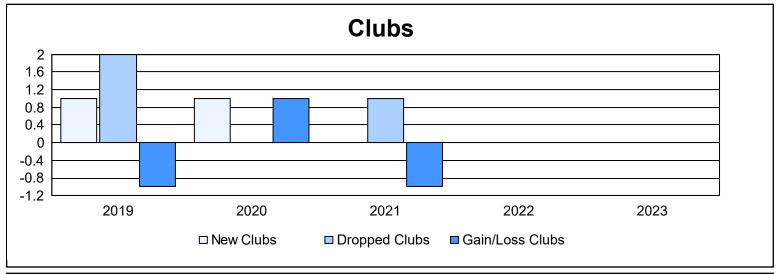

District 44 H As of June 2023 Cumulative

| Year      | New<br>Clubs | Dropped<br>Clubs | Gain/<br>Loss<br>Clubs | New<br>Members | Charter<br>Members | Reinstate<br>Members | Transfer<br>Members | Total<br>Member<br>Added | Total<br>Members<br>Dropped | Gain/<br>Loss<br>Members |
|-----------|--------------|------------------|------------------------|----------------|--------------------|----------------------|---------------------|--------------------------|-----------------------------|--------------------------|
| 2018-2019 | 1            | 2                | -1                     | 102            | 28                 | 3                    | 6                   | 139                      | 107                         | 32                       |
| 2019-2020 | 1            | 0                | 1                      | 72             | 24                 | 12                   | 3                   | 111                      | 159                         | -48                      |
| 2020-2021 | 0            | 1                | -1                     | 113            | 4                  | 5                    | 7                   | 129                      | 124                         | 5                        |
| 2021-2022 | 0            | 0                | 0                      | 190            | 1                  | 2                    | 1                   | 194                      | 122                         | 72                       |
| 2022-2023 | 0            | 0                | 0                      | 117            | 2                  | 6                    | 5                   | 130                      | 139                         | -9                       |
| Average   | 0            | 1                | 0                      | 119            | 12                 | 6                    | 4                   | 141                      | 130                         | 10                       |